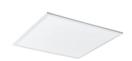

# START Panel Flat 600x600 START Panel Flat 600x600 HE 4300Lm 840 0047215

#### **Product features**

Edge lit LED flat panel. Low Flicker, 35 W, Neutral White, 4000 K, 4300 lumens, high efficacy, 123 lm/W, Average lifespan: 120.000Hrs, PMMA opal diffuser, aluminium frame, steel body, electronic non dimmable driver. (HxWxD) 9.5 x 595 x 595 mm