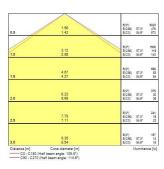

|
| 35                                                             |
| Class II                                                       |
| LED driver constant current                                    |
| No                                                             |
| Ultra low (5% or less)                                         |
| RAL 9003 - Signal white                                        |
| IP40/20                                                        |
| IK03                                                           |
| 5410288472157                                                  |
|                                                                |

### **PHOTOMETRY**



# START Panel Flat 600x600 START Panel Flat 600x600 HE 4300Lm 840 0047215





### **TECHNICAL DRAWINGS**