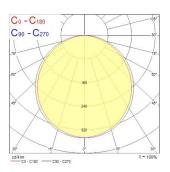

|
| 35                                                             |
| Class II                                                       |
| LED driver constant current                                    |
| No                                                             |
| Ultra low (5% or less)                                         |
| RAL 9003 - Signal white                                        |
| IP40/20                                                        |
| IK03                                                           |
| 5410288472157                                                  |
|                                                                |

### **PHOTOMETRY**



# START Panel Flat 600x600 START Panel Flat 600x600 HE 4300Lm 840 0047215





### **TECHNICAL DRAWINGS**