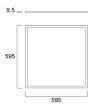

### **TECHNICAL DRAWINGS**

#### **Product features**

Edge lit LED flat panel. Low Flicker, 35 W, Neutral White, 4000 K, 4300 lumens, high efficacy, 123 lm/W, Average lifespan: 120.000Hrs, PMMA opal diffuser, aluminium frame, steel body, electronic non dimmable driver. (HxWxD) 9.5 x 595 x 595 mm